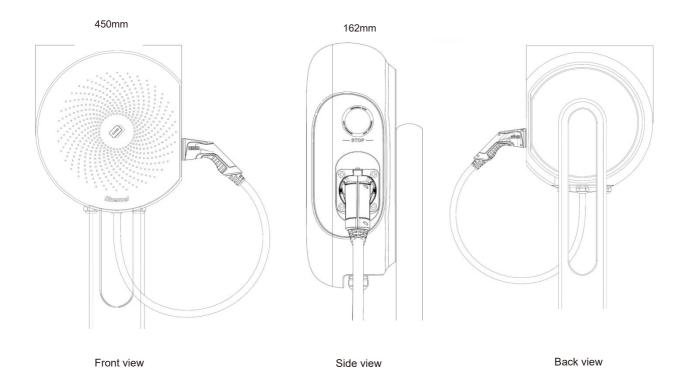

### **Dimensions**

# **Specifications**

| Product Name           | Interstellar                                                                                                                                                               |                  |
|------------------------|----------------------------------------------------------------------------------------------------------------------------------------------------------------------------|------------------|
| Size                   | Ф450mm (W406*H450*D162)                                                                                                                                                    |                  |
| Weight                 | 7.5kg                                                                                                                                                                      |                  |
| Rated Power            | 7kW                                                                                                                                                                        | 22kW             |
| Input/ Output Voltage  | Single-phase 230V                                                                                                                                                          | Three-Phase 400V |
| Input/ Output Current  | 32A                                                                                                                                                                        |                  |
| Frequency              | 50Hz±1Hz                                                                                                                                                                   |                  |
| Protection Degree      | IP65                                                                                                                                                                       |                  |
| Communication Method   | LAN/ 4G/ Wifi (Optional)                                                                                                                                                   |                  |
| Connector              | IEC Type2 with 3.5 Meters Cable                                                                                                                                            |                  |
| Communication Protocol | OCPP1.6J, ( can updated to 2.0)                                                                                                                                            |                  |
| Payment method         | NFC/ RFID/ Plug and Charge/APP (Optional)                                                                                                                                  |                  |
| RCD                    | Type A 30mA + DC6mA/ Type B (Optional)                                                                                                                                     |                  |
| EMC                    | Class B                                                                                                                                                                    |                  |
| Operating Temperature  | -30°C — +55°C                                                                                                                                                              |                  |
| Relative Humidity      | 5%—95%                                                                                                                                                                     |                  |
| Protection Function    | Over current protection, over voltage/under voltage protection, over temperature protection, lightning protection, short circuit protection, ground fault protection, etc. |                  |
| Metering               | MID Meter                                                                                                                                                                  |                  |
| Function Extension     | Extended Bluetooth, Load Balancing System                                                                                                                                  |                  |
| Certification          | CE, TUV mark, TR25                                                                                                                                                         |                  |