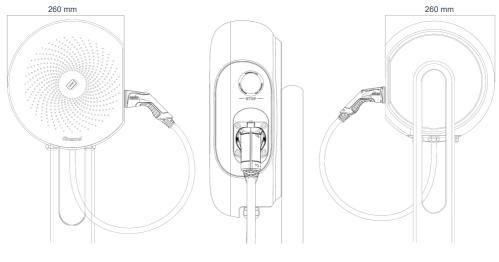

# **Specifications** (Draft)

| Product Name                        | Interstellar                                                                                                                                                                     |                  |
|-------------------------------------|----------------------------------------------------------------------------------------------------------------------------------------------------------------------------------|------------------|
| Size                                | $\Phi$ 260mm                                                                                                                                                                     |                  |
| Weight                              | 5.5kg                                                                                                                                                                            |                  |
| Voltage                             | AC 220                                                                                                                                                                           |                  |
| Rated Power                         | 7kW                                                                                                                                                                              | 22kW             |
| Input/ Output Voltage               | Single-phase 220V                                                                                                                                                                | Three-Phase 380V |
| Input/ Output Current               | 32A                                                                                                                                                                              |                  |
| Frequency                           | 50Hz±1Hz                                                                                                                                                                         |                  |
| Input Voltage Range                 | AC220V ± 15%                                                                                                                                                                     |                  |
| Earth leakage protection            | Leakage current≤30mA, action time≤0.1s                                                                                                                                           |                  |
| Protection Degree                   | IP65                                                                                                                                                                             |                  |
| Communication Method                | LAN/ 4G/ Wifi (Optional)                                                                                                                                                         |                  |
| Connector                           | IEC Type2 with 3 Meters Cable                                                                                                                                                    |                  |
| Communication Protocol              | OCPP1.6J, ( can updated to 2.0)                                                                                                                                                  |                  |
| Payment method                      | NFC/ RFID/ Plug and Charge/APP (Optional)                                                                                                                                        |                  |
| RCD                                 | Type A 30mA + DC6mA                                                                                                                                                              |                  |
| EMC                                 | Class B                                                                                                                                                                          |                  |
| Operating Temperature               | -30°C — +55°C                                                                                                                                                                    |                  |
| Relative Humidity                   | 5%-95%                                                                                                                                                                           |                  |
| Protection Function                 | Over current protection, over voltage/under voltage protection,<br>over temperature protection, lightning protection, short circuit<br>protection, ground fault protection, etc. |                  |
| Metering                            | MID Meter                                                                                                                                                                        |                  |
| Function Extension<br>Certification | Extended Bluetooth, Load Balancing System<br>CE, TUV mark, TR25                                                                                                                  |                  |
| Certification                       |                                                                                                                                                                                  |                  |

### **Dimensions**

Front view

Side view

Back view